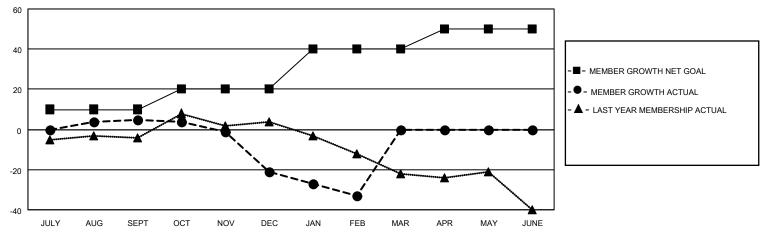

#### GOALS AND ACTUAL MEMBERS CUMULATIVE

| DROPPED CLUBS: 2 |    | 16 CLUBS OF 43 ADDED 1 OR<br>MORE NEW MEMBERS | GENDER DISTRIBUTION                |                              |  |
|------------------|----|-----------------------------------------------|------------------------------------|------------------------------|--|
|                  |    | WORL NEW WILWIBERS                            | MALE<br>FEMALE                     | 646 (63.83%)<br>366 (36.17%) |  |
| DROPPED MEMBERS  |    |                                               | NON BINARY<br>PREFER NOT TO ANSWER | 0 (0.00%)<br>0 (0.00%)       |  |
| DECEASED         | 16 |                                               | THE ENTITY TO ANOWER               | 0 (0.0070)                   |  |
| CLUB CANCELLED   | 16 | CLICK HERE FOR CUMULATIVE                     | TOTAL FAMILY UNIT MEMBERS          | 203                          |  |
| OTHER            | 57 | MEMBERSHIP DATA                               |                                    |                              |  |
| TOTAL            | 89 |                                               | FAMILY MEMBERS PAYING HAI          | LF DUES 107                  |  |

### District 14 M

| Clubs RESULTS FOR 2021-2022 |   |   |   | Members RESULTS FOR 2021-2022 |    |    |    |
|-----------------------------|---|---|---|-------------------------------|----|----|----|
|                             |   |   |   |                               |    |    |    |
| JULY/AUG/SEPT               | 0 | 0 | 1 | JULY/AUG/SEPT                 | 10 | 43 | 26 |
| OCT/NOV/DEC                 | 0 | 0 | 1 | OCT/NOV/DEC                   | 10 | 18 | 40 |
| JAN/FEB/MAR                 | 0 | 0 | 0 | JAN/FEB/MAR                   | 20 | 12 | 23 |
| APR/MAY/JUNE                | 2 | 0 | 0 | APR/MAY/JUNE                  | 10 | 0  | 0  |