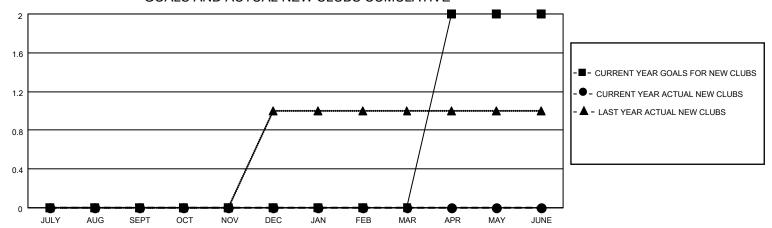

### GOALS AND ACTUAL NEW CLUBS CUMULATIVE

### District 14 M

| Clubs RESULTS FOR 2021-2022 |   |   |   | Members RESULTS FOR 2021-2022 |    |    |    |
|-----------------------------|---|---|---|-------------------------------|----|----|----|
|                             |   |   |   |                               |    |    |    |
| JULY/AUG/SEPT               | 0 | 0 | 1 | JULY/AUG/SEPT                 | 10 | 43 | 26 |
| OCT/NOV/DEC                 | 0 | 0 | 1 | OCT/NOV/DEC                   | 10 | 18 | 40 |
| JAN/FEB/MAR                 | 0 | 0 | 0 | JAN/FEB/MAR                   | 20 | 12 | 23 |
| APR/MAY/JUNE                | 2 | 0 | 0 | APR/MAY/JUNE                  | 10 | 0  | 0  |